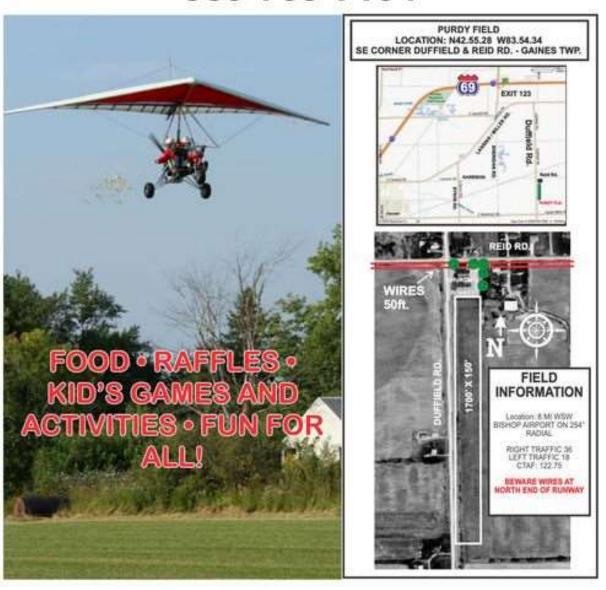

# ULTRALIGHT FLY-IN

## **AUGUST 13th**

Purdy Field, at Duffield United Methodist Church - Gaines MI INFORMATION: www.michiganultralight.org

989-709-7104