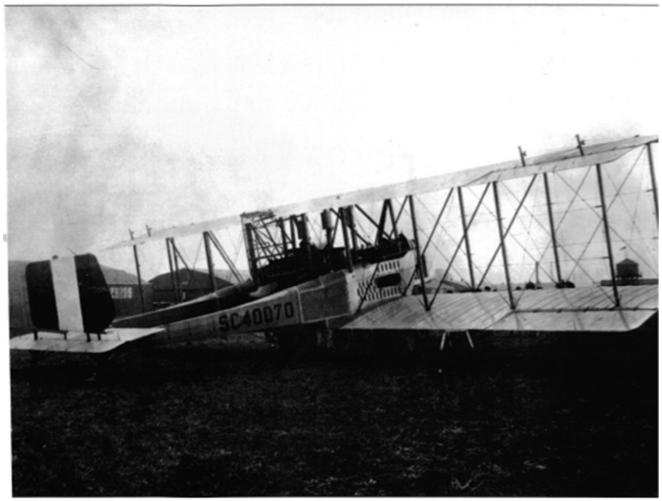

## Did You Know...

The Bolling Mission suggested that either the British Handley Page or the Italian Caproni bomber be built in this country. Two Capronis were shipped to America, a biplane and a huge triplane. After the triplane crashed, a contract for 1,000 twin-engine Caproni biplane bombers was awarded to the Standard Aircraft Company in New Jersey. But there were delays while the drawings were being converted from metric to inches and also adapting the airframe to the Liberty engines. Standard was also building a sample Handley Page bomber, further delaying progress on the Caproni bombers. As a result, in August 1918, Standard's Caproni contract was transferred to Fisher Body in Detroit, including two partially completed Caproni bombers. The first Caproni built by Fisher Body was shipped to McCook Field, Ohio, in November for static testing. Fisher built two more after the war, one in January 1919 and another in June. Fisher Body also completed Standard's two partially-built Capronis. All four were test flown at Morrow Field in Detroit and later delivered to the U.S. Army Air Service at McCook Field.