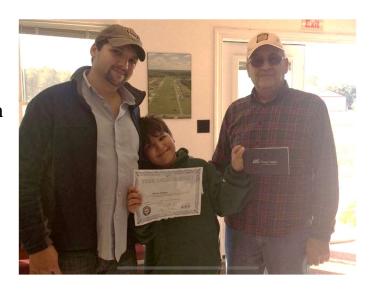

We have lots of other fun activities coming up. First of all, at this month's meeting our own Sandie Carmer will be presenting on Young Eagles. The history, some changes that will make things easier for everyone, and a Huge Award that our Chapter received in Oshkosh. Make sure you come out to hear about this and celebrate all of this chapter's accomplishments, and of course just share in the fun.

## **Membership Meeting Presentation – This Month**

This Thursday, Sandie Carmer will be presenting on Young Eagles! Some fun history and the award our chapter received!