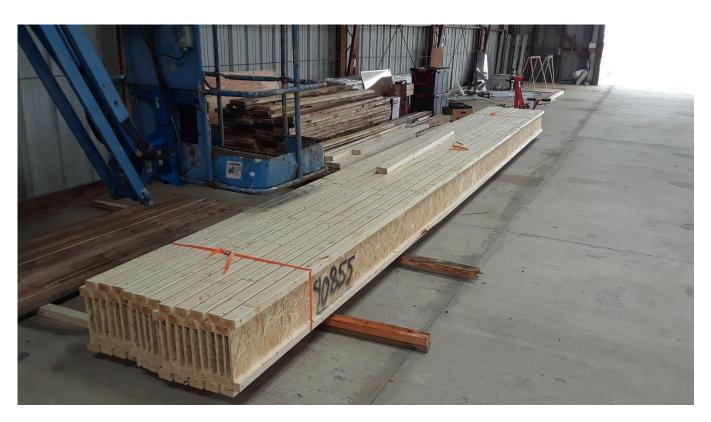

# Chapter Hangar Update By John Schaefer, President

Following is a update of the construction:

- RP Lumber delivered the lumber and doors today (Friday, 1 March). We plan on starting construction next week . Mike Lotz is putting together a schedule.
- Mike Lotz picked up the deck boards donated by Jeff Nelson. Al Bane helped offload the boards at the hangar.
- Gene Stumpf the farm owner moved his equipment to allow access to our entire area in the hanger.
- Al Bane and Mike Lotz moved Al's Fly Baby from Dutchman Airport to our hangar. Al is going to finish construction at the hangar.
- Rob Joiner is finishing up modifications to his new Challanger. He was planning to do first engine start this afternoon. Rob will be flying soon.
- Next Saturday 9 March we start moving our Chapter equipment to the new hangar. Hangar is going to be a bit crowded with construction supplies, furniture and everything from old clubhouse for a while. Once new workshop/meeting room is built everything will get better organized.

Construction materials for clubhouse in new chapter hangar.

Al's Fly Baby project moved to new chapter hangar.