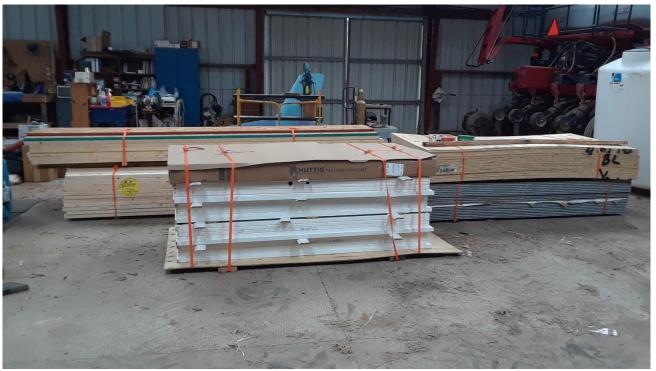

# Chapter Hangar Update By John Schaefer, President

Following is a update of the construction:

- RP Lumber delivered the lumber and doors today (Friday, 1 March). We plan on starting construction next week . Mike Lotz is putting together a schedule.
- Mike Lotz picked up the deck boards donated by Jeff Nelson. Al Bane helped offload the boards at the hangar.
- Gene Stumpf the farm owner moved his equipment to allow access to our entire area in the hanger.
- Al Bane and Mike Lotz moved Al's Fly Baby from Dutchman Airport to our hangar. Al is going to finish construction at the hangar.
- Rob Joiner is finishing up modifications to his new Challanger. He was planning to do first engine start this afternoon. Rob will be flying soon.
- Next Saturday 9 March we start moving our Chapter equipment to the new hangar. Hangar is going to be a bit crowded with construction supplies, furniture and everything from old clubhouse for a while. Once new workshop/meeting room is built everything will get better organized.

Construction materials for clubhouse in new chapter hangar.

Al's Fly Baby project moved to new chapter hangar.