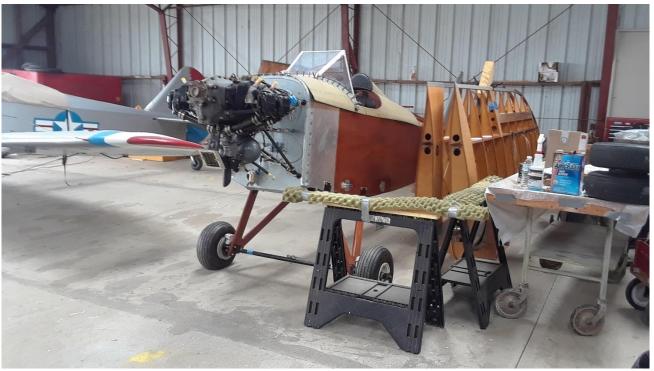

# Chapter Hangar Update By John Schaefer, President

Following is a update of the construction:

- RP Lumber delivered the lumber and doors today (Friday, 1 March). We plan on starting construction next week . Mike Lotz is putting together a schedule.
- Mike Lotz picked up the deck boards donated by Jeff Nelson. Al Bane helped offload the boards at the hangar.
- Gene Stumpf the farm owner moved his equipment to allow access to our entire area in the hanger.
- Al Bane and Mike Lotz moved Al's Fly Baby from Dutchman Airport to our hangar. Al is going to finish construction at the hangar.
- Rob Joiner is finishing up modifications to his new Challanger. He was planning to do first engine start this afternoon. Rob will be flying soon.
- Next Saturday 9 March we start moving our Chapter equipment to the new hangar. Hangar is going to be a bit crowded with construction supplies, furniture and everything from old clubhouse for a while. Once new workshop/meeting room is built everything will get better organized.

Construction materials for clubhouse in new chapter hangar.

Al's Fly Baby project moved to new chapter hangar.