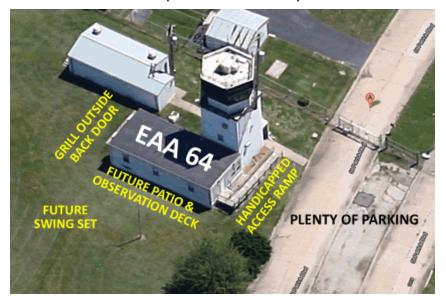

Directions to our Meeting Place:
Directions from Historic Hangar #2
(Our old meeting place): Go south
on Vector Drive. Turn left on
Jerome Lane (the main street on
the south side of the airport) and
go to the 4-way stop sign by the
high school. Turn left into the
subdivision onto St. Patrick Blvd.
and go all the way to the end of the
street. Park inside the fence and
walk up the handicapped ramp into
our new home. (No Steps!)

If Coming From the South via I-255: Take exit 13 and go right (west) on Rt. 157/Camp Jackson Road. Turn right on Paris Ave. between Schnuck's and Wal-Mart. Go straight until you reach the "T" intersection. Turn left on Jerome Lane followed by a right onto St. Patrick Blvd at the 4-way stop sign by the high school.