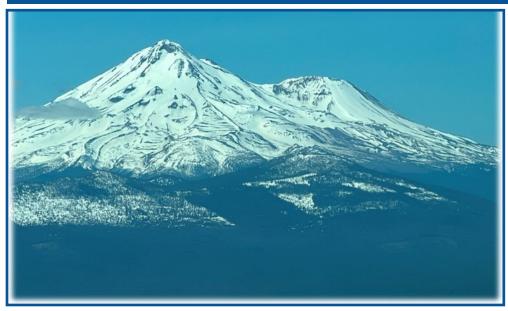

The cover image of this month's Propwash is the 14,179' peak of Mount Shasta in California. This shot was taken by our own Dave Montgomery from his Cessna Cardinal B model known affectionately as CardiB. On September 26th, we held our monthly Chapter Gathering where Dave shared his most recent cross-continent adventure: *Flying Towards Alaska - Prep, Stops, and Challenges*. Dave discussed the extensive planning process he went through to take his single engine Cessna from Aurora, Illinois, North to Alaska. He shared images and stories from his stops along the way and explained how he handled situations that didn't go exactly as planned. It was a wonderful study in long distance flight planning, risk management, flexibility and making the best out of a less than ideal situation. Pages 4 and 5 include a few images from Dave's presentation.

Spent the week in and around Great Falls, MT while the Al was being replaced.

Flaying near Mt. Shasta, CA

Flying over Yellowstone National Park, WY