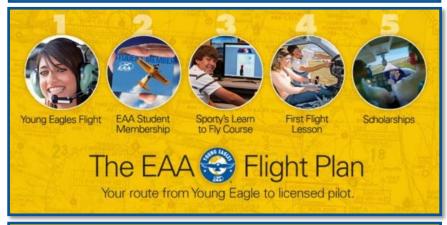

#### Young Eagles Sporty's Learn to Fly Course

The Sporty's Learn to Fly course is one of the biggest benefits provided to Young Eagles following their flight experience. Sporty's has been a longtime partner with EAA and the Young Eagles program and has offered the Learn to Fly course to Young Eagles free of charge for more than 15 years.

The Sporty's Learn to Fly course is a key component in the five -step Young Eagles Flight Plan.

- 1. Young Eagles flight
- 2. EAA student membership (free)
- 3. EAA AeroEducate enrollment
- 4. Free access to Sporty's Learn to Fly course (\$299 value)
- 5. Free flight lesson voucher and reimbursement of the FAA Knowledge Exam (\$335 value)