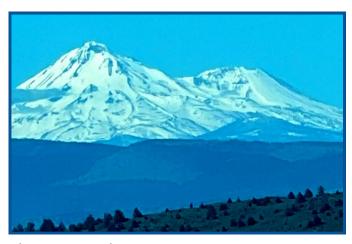

The cover image of this month's Propwash is the 14,179' peak of Mount Shasta in California. This shot was taken by our own Dave Montgomery from his Cessna Cardinal B model known affectionately as CardiB. On September 26th, we held our monthly Chapter Gathering where Dave shared his most recent cross-continent adventure: *Flying Towards Alaska - Prep, Stops, and Challenges*. Dave discussed the extensive planning process he went through to take his single engine Cessna from Aurora, Illinois, North to Alaska. He shared images and stories from his stops along the way and explained how he handled situations that didn't go exactly as planned. It was a wonderful study in long distance flight planning, risk management, flexibility and making the best out of a less than ideal situation. Pages 4 and 5 include a few images from Dave's presentation.

Spent the week in and around Great Falls, MT while the Al was being replaced.

Flaying near Mt. Shasta, CA

Flying over Yellowstone National Park, WY