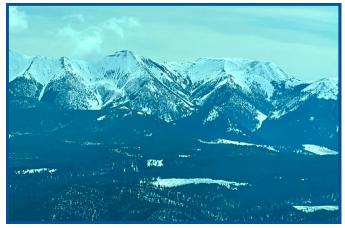

## 579 Chapter Gathering

**September 26, 2024** 

Dave Montgomery takes us on a journey from idea to execution of his trip "toward" Alaska.

Choosing the best route:

1) Alcan Highway, 2) The Trench, or 3) The Coast

Sightseeing in North Dakota

Flying Towards Alaska - Prep, Stops and Challenges along the way.

Should have requested a non-smoking flight. Ran into poor visibility crossing the Mississippi near Prairie du Chien, WI.

Sightseeing near Glacier National Park.

## 579 Chapter Gathering

**September 26, 2024** 

Taxiing out at Cut Bank, MT to fly through the mountains to Sandpoint, ID. Moments later the attitude indicator (AI) failed on takeoff. Kicking off an unplanned adventure.

New AI and New Plan! Over the Rockies to Klamath Falls, OR

Flying over Crater Lake, OR

#### GREAT FALLS, MONTANA- SPENDING A WEEK

- Car and hotel
- Saturday Lewis and Clark Museum
- Sunday Drove to Bozeman
- Monday Hike/Buffalo Jump State Park
- Tuesday Hike/Explore Missouri River
- Wednesday-Scene from THE UNTOUCHABLES- Airplane is ready
- Thursday Art Museum bad weather

Spent the week in and around Great Falls, MT while the Al was being replaced.

Flaying near Mt. Shasta, CA

Flying over Yellowstone National Park, WY