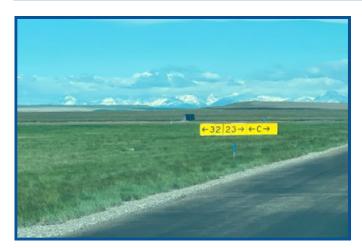

## 579 Chapter Gathering

**September 26, 2024** 

Dave Montgomery takes us on a journey from idea to execution of his trip "toward" Alaska.

Choosing the best route:

1) Alcan Highway, 2) The Trench, or 3) The Coast

Sightseeing in North Dakota

Flying Towards Alaska - Prep, Stops and Challenges along the way.

Should have requested a non-smoking flight. Ran into poor visibility crossing the Mississippi near Prairie du Chien, WI.

Sightseeing near Glacier National Park.

## 579 Chapter Gathering

**September 26, 2024** 

Taxiing out at Cut Bank, MT to fly through the mountains to Sandpoint, ID. Moments later the attitude indicator (AI) failed on takeoff. Kicking off an unplanned adventure.

New AI and New Plan! Over the Rockies to Klamath Falls, OR

Flying over Crater Lake, OR

#### GREAT FALLS, MONTANA- SPENDING A WEEK

- Car and hotel
- Saturday Lewis and Clark Museum
- Sunday Drove to Bozeman
- Monday Hike/Buffalo Jump State Park
- Tuesday Hike/Explore Missouri River
- Wednesday-Scene from THE UNTOUCHABLES- Airplane is ready
- Thursday Art Museum bad weather

Spent the week in and around Great Falls, MT while the Al was being replaced.

Flaying near Mt. Shasta, CA

Flying over Yellowstone National Park, WY