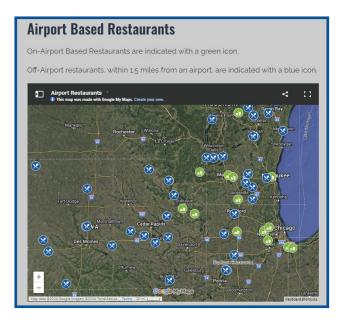

#### AV8MAPS.com

AV8MAPS.com is a website to help general aviation pilots plan their next local or cross-country flight by providing an easy to use visual, resource to find airport-based restaurants, vacation rentals, hotels, courtesy cars, and camping with your plane locations.

The Airport Based Restaurants map includes 398 on-airport restaurants and 528 within one-and-one-half miles of an airport.

The Vacation Rentals & Hotels Map includes 128 hotels and 106 rental properties on or adjacent to airports.