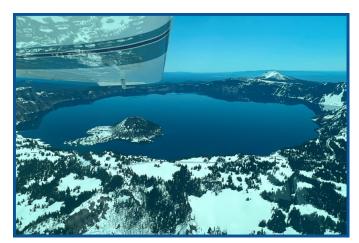

New AI and New Plan! Over the Rockies to Klamath Falls, OR

Flying over Crater Lake, OR