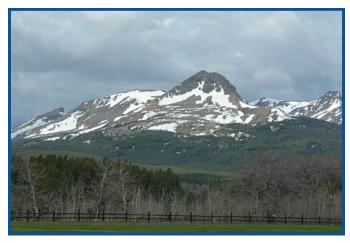

The cover image of this month's Propwash is the 14,179' peak of Mount Shasta in California. This shot was taken by our own Dave Montgomery from his Cessna Cardinal B model known affectionately as CardiB. On September 26th, we held our monthly Chapter Gathering where Dave shared his most recent cross-continent adventure: *Flying Towards Alaska - Prep, Stops, and Challenges*. Dave discussed the extensive planning process he went through to take his single engine Cessna from Aurora, Illinois, North to Alaska. He shared images and stories from his stops along the way and explained how he handled situations that didn't go exactly as planned. It was a wonderful study in long distance flight planning, risk management, flexibility and making the best out of a less than ideal situation. Pages 4 and 5 include a few images from Dave's presentation.