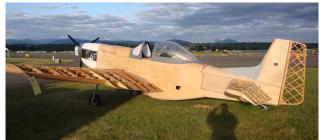

# P-51D Mustang (3/4 SCALE)

w/transport trailer

#### Loehle 5151 Kit:

Cosmetically modified. Retractable landing gear.

#### Airframe:

All wood - spruce, hardwood, marine grade plywood (0.8 And 1.5mm on fuselage).

#### 95% complete.

Remaining work includes: Covering wings and rear stabilizer. Painting fuselage Purchase/install cockpit electronics.

**Price:** \$20,000

**Contact:** Rod Hoffman

(206) 372-6969