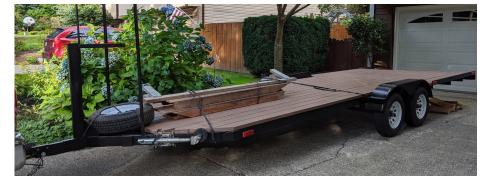

Suzuki G13B, 1.3 Liter, 4 cylinder, water cooled, obtained from a Chevy Geo Tracker, modified for fuel injection and electronic ignition.

#### **Power Reduction Unit:**

Reductions Inc., Canada 2.1:1 reduction w/4-inch cog belt

#### **Propellor:**

Warp Drive, ground adjustable, 68 Inches, ~11 degrees pitch.

### **Performance Specs:**

| -                 |            |
|-------------------|------------|
| Cruise:           | 100mph     |
| Strength:         | +4, -2 gs  |
| Takeoff distance: | 250 ft     |
| Landing distance: | 400-500 ft |
| Non-gerobatic     |            |

#### 95% complete.

Remaining work includes: Covering wings and rear stabilizer. Painting fuselage Purchase/install cockpit electronics.

**Price:** \$20,000

**Contact:** Rod Hoffman

(206) 372-6969