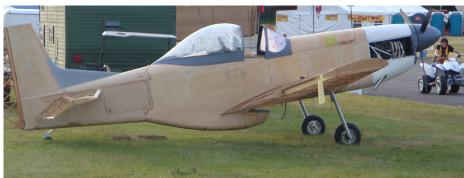

# P-51D Mustang (3/4 SCALE)

w/transport trailer

#### Loehle 5151 Kit:

Cosmetically modified. Retractable landing gear.

#### 95% complete.

Remaining work includes: Covering wings and rear stabilizer. Painting fuselage Purchase/install cockpit electronics.

**Price:** \$20,000

**Contact:** Rod Hoffman

(206) 372-6969