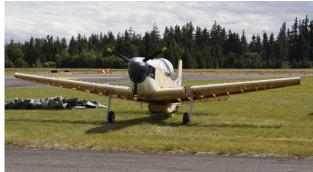

# P-51D Mustang (3/4 SCALE)

w/transport trailer

#### **Propellor:**

Warp Drive, ground adjustable, 68 Inches, ~11 degrees pitch.

### **Performance Specs:**

| -                 |            |
|-------------------|------------|
| Cruise:           | 100mph     |
| Strength:         | +4, -2 gs  |
| Takeoff distance: | 250 ft     |
| Landing distance: | 400-500 ft |
| Non-gerobatic     |            |