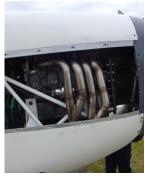

#### **Engine:**

Suzuki G13B, 1.3 Liter, 4 cylinder, water cooled, obtained from a Chevy Geo Tracker, modified for fuel injection and electronic ignition.

#### **Power Reduction Unit:**

Reductions Inc., Canada 2.1:1 reduction w/4-inch cog belt