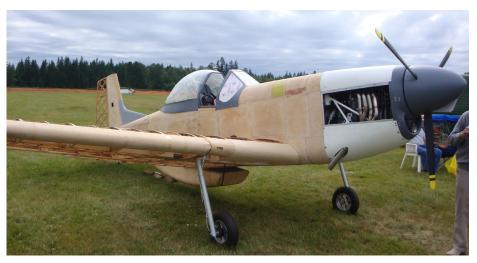

# P-51D Mustang (3/4 SCALE)

w/transport trailer

#### Loehle 5151 Kit:

Cosmetically modified. Retractable landing gear.

#### Airframe:

All wood - spruce, hardwood, marine grade plywood (0.8 And 1.5mm on fuselage).

#### 95% complete.

Remaining work includes: Covering wings and rear stabilizer. Painting fuselage Purchase/install cockpit electronics.

**Price:** \$20,000

**Contact:** Rod Hoffman

(206) 372-6969