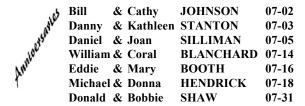

## **EAA 172**

Breakfast Fly-in August 10, 2013, 9:00 AM Pea Patch Aerodrome (61GA), Blythe, Georgia

EAA 172 Meeting September 14, 2013, 12:30 PM Pea Patch Aerodrome (61GA), Blythe, Georgia

Birklanys

| Billy   | COUCH        | 07-08 | Joan  | SILLIMAN        | 07-05 |
|---------|--------------|-------|-------|-----------------|-------|
| Keith   | GOFF         | 07-09 | Patty | CAMERON         | 07-23 |
| Richard | <b>GABOR</b> | 07-14 | Sally | LACHER          | 07-27 |
| Pierre  | <b>SMITH</b> | 07-14 | Jami  | <b>McMILLAN</b> | 07-28 |
| Gary    | HARDEN       | 07-19 |       |                 |       |