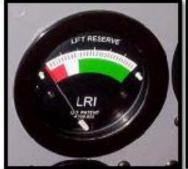

#### https://home.hiwaay.net/~sbuc/journal/liftreserve.htm

An LRI is a system used to measure the amount of lift being produced by a wing in any given situation, by comparing the static pressure to the dynamic pressure in a probe mounted in a fixed position under the wing. The device is used to maintain a safe margin from a stalling condition, and may be used in takeoff, landing, and while maneuvering at any attitude or angle.