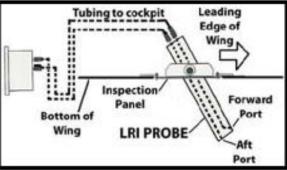

#### https://home.hiwaay.net/~sbuc/journal/liftreserve.htm

An LRI is a system used to measure the amount of lift being produced by a wing in any given situation, by comparing the static pressure to the dynamic pressure in a probe mounted in a fixed position under the wing. The device is used to maintain a safe margin from a stalling condition, and may be used in takeoff, landing, and while maneuvering at any attitude or angle.