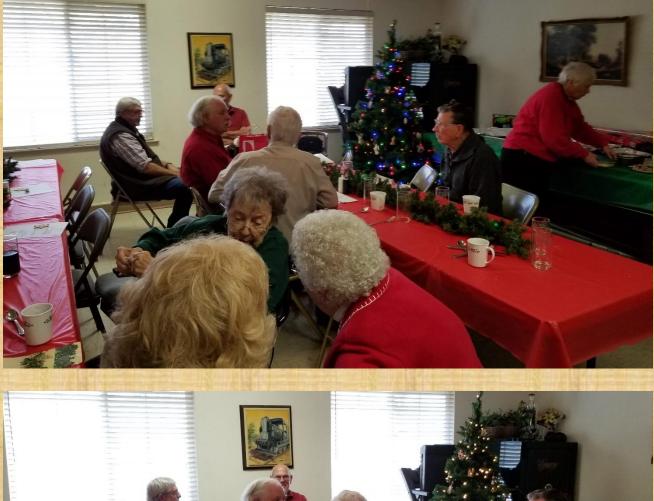

I spent the holidays dealing with the flu so my year did not end so well. I have finally recuperated and will be at the general meeting.

Our Christmas party was a huge success. Doris and John Mitchell were able to attend and it was as always a pleasant surprise to see them. Thank you for all the great toys donated for the Toys 4 Tots drive. I am sure you made many children very happy.