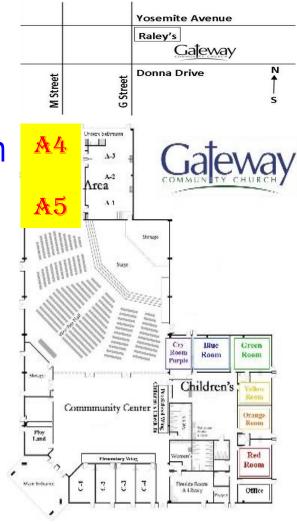

Please note that our meeting location has been moved to a new location. We will now be meeting at Gateway Community Church at 353 E. Donna Dr. in Merced. Also the time has been pushed back to 9:30 AM to give those who wish to eat beforehand the time to do so. There will be snacks, coffee and water available.

### **General Meeting**

January 11<sup>th</sup> 9:30 AM Gateway Community Church 353 E. Donna Dr. Merced, CA