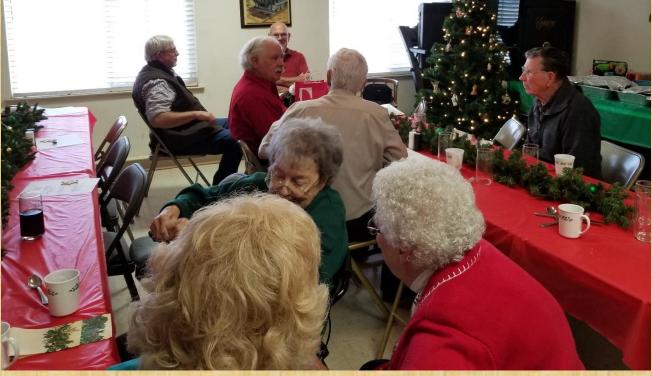

I spent the holidays dealing with the flu so my year did not end so well. I have finally recuperated and will be at the general meeting.

Our Christmas party was a huge success. Doris and John Mitchell were able to attend and it was as always a pleasant surprise to see them. Thank you for all the great toys donated for the Toys 4 Tots drive. I am sure you made many children very happy.