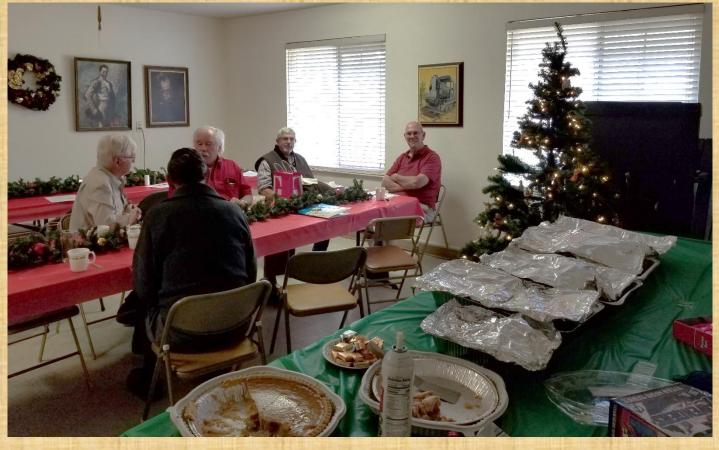

I spent the holidays dealing with the flu so my year did not end so well. I have finally recuperated and will be at the general meeting.

Our Christmas party was a huge success. Doris and John Mitchell were able to attend and it was as always a pleasant surprise to see them. Thank you for all the great toys donated for the Toys 4 Tots drive. I am sure you made many children very happy.