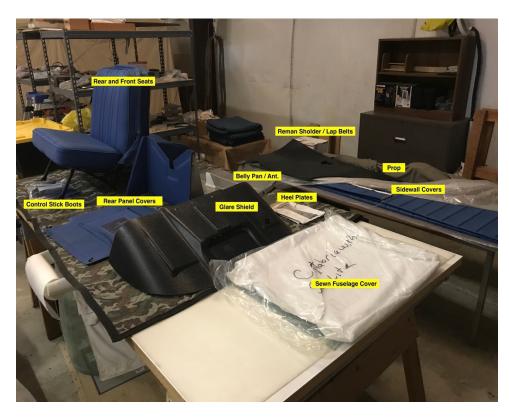

Rebuild stopped due to Covid and continuing vaccine allergy:

- 1. Fuselage stripped, inspected, repaired where necessary, coated, all new wood, new skylight, new wiring, new radio ground plane, new sewn Ceconite envelop included, baggage door mod installed etc.
- 2. Wings stripped, inspected, repaired where necessary, all aluminum ribs to spars nails removed and replaced with reticulated stainless steel nails, new rib tape, and new wiring. Ceconite covering, dope coated but needs some final tapes and final coat before silver coat. Wing inspection panel mods available to be installed. Aeroled strobes wired but not installed.
- 3. Control surfaces stripped, inspected, repaired where necessary and coated. Ceconite covering, dope coated but needs some final tapes and final coat before silver coat.
- 4. Interior panels, and seats upholstered. New instrument panel and glare shield. Aspen 1000 EFD and EFD500- SW v2.X installed. New LED map light. New lighting panel. New PS audio Panel. Vacuum system removed, now all electric. Needs backup attitude indicator for IFR.
  - 5. Numerous installation manuals, including Citabria service and parts manuals.
  - 6. All log books. Work to date signed off by an A&P / IA.
- 7. More than 600 photos, videos, diagrams, drawings and printed documents available on a thumb drive.
- 8. All four wing support stands, two fuselage support stands and engine support stand included. Many more parts to finish the project included. Some minor parts might have to be procured.