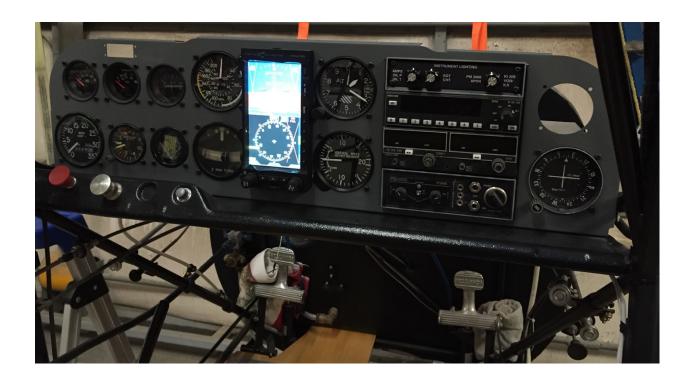

Rebuild stopped due to Covid and continuing vaccine allergy:

- 1. Fuselage stripped, inspected, repaired where necessary, coated, all new wood, new skylight, new wiring, new radio ground plane, new sewn Ceconite envelop included, baggage door mod installed etc.
- 2. Wings stripped, inspected, repaired where necessary, all aluminum ribs to spars nails removed and replaced with reticulated stainless steel nails, new rib tape, and new wiring. Ceconite covering, dope coated but needs some final tapes and final coat before silver coat. Wing inspection panel mods available to be installed. Aeroled strobes wired but not installed.
- 3. Control surfaces stripped, inspected, repaired where necessary and coated. Ceconite covering, dope coated but needs some final tapes and final coat before silver coat.
- 4. Interior panels, and seats upholstered. New instrument panel and glare shield. Aspen 1000 EFD and EFD500- SW v2.X installed. New LED map light. New lighting panel. New PS audio Panel. Vacuum system removed, now all electric. Needs backup attitude indicator for IFR.
  - 5. Numerous installation manuals, including Citabria service and parts manuals.
  - 6. All log books. Work to date signed off by an A&P / IA.
- 7. More than 600 photos, videos, diagrams, drawings and printed documents available on a thumb drive.
- 8. All four wing support stands, two fuselage support stands and engine support stand included. Many more parts to finish the project included. Some minor parts might have to be procured.