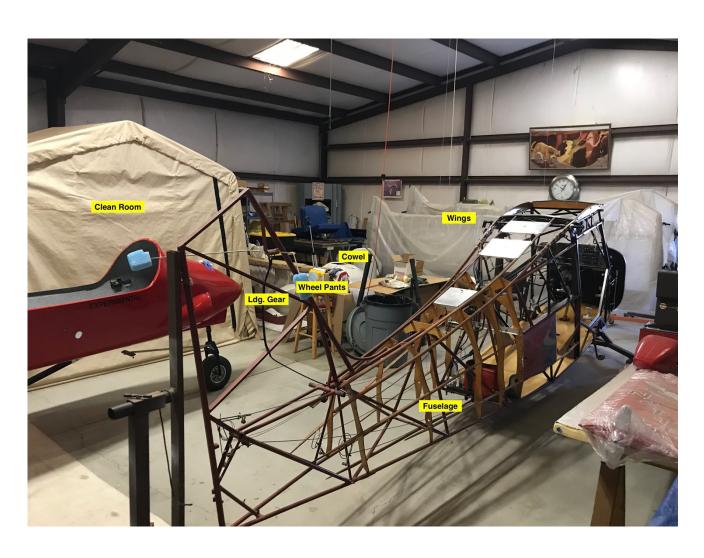

Rebuild stopped due to Covid and continuing vaccine allergy:

- 1. Fuselage stripped, inspected, repaired where necessary, coated, all new wood, new skylight, new wiring, new radio ground plane, new sewn Ceconite envelop included, baggage door mod installed etc.
- 2. Wings stripped, inspected, repaired where necessary, all aluminum ribs to spars nails removed and replaced with reticulated stainless steel nails, new rib tape, and new wiring. Ceconite covering, dope coated but needs some final tapes and final coat before silver coat. Wing inspection panel mods available to be installed. Aeroled strobes wired but not installed.
- 3. Control surfaces stripped, inspected, repaired where necessary and coated. Ceconite covering, dope coated but needs some final tapes and final coat before silver coat.
- 4. Interior panels, and seats upholstered. New instrument panel and glare shield. Aspen 1000 EFD and EFD500- SW v2.X installed. New LED map light. New lighting panel. New PS audio Panel. Vacuum system removed, now all electric. Needs backup attitude indicator for IFR.
  - 5. Numerous installation manuals, including Citabria service and parts manuals.
  - 6. All log books. Work to date signed off by an A&P / IA.
- 7. More than 600 photos, videos, diagrams, drawings and printed documents available on a thumb drive.
- 8. All four wing support stands, two fuselage support stands and engine support stand included. Many more parts to finish the project included. Some minor parts might have to be procured.