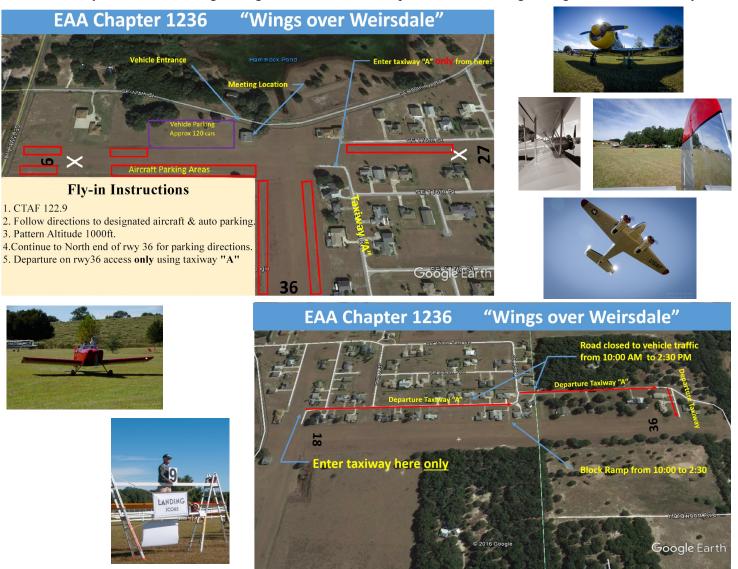

## **FLY-IN DIRECTIONS**

Love's Landing's identifier is "97FL". For this event: The east-west runway (9-27) will be closed. The preferred runway is 36 with a left hand pattern. Listen for parking guidance from the ground on CTAF 122.9. After landing, taxi to the end of runway 36 and follow the ground guide's instructions. Departure will be with ground guide instructions **only**.