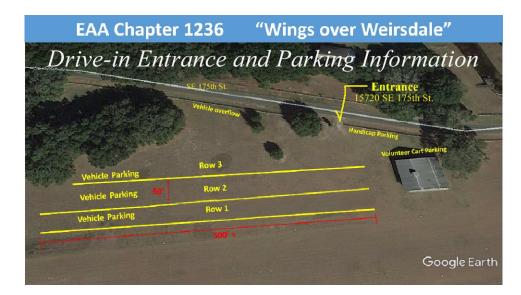

## **DRIVE-IN DIRECTIONS**

**From Weirsdale**: Travel south on CR 25 to 175<sup>th</sup> St. Turn left on SE175<sup>th</sup> St and continue to the stop sign. Continue going straight for approximately 1/4 mile the entrance will be on the right just before the white hanger. (Address: 15720 SE 175<sup>th</sup> Street, Weirsdale, FL 32195)

**From Lady Lake:** At the intersection of US HWY 27/441 and Griffin Ave turn east on Griffin Ave. Continue to the stop light at the intersection of Griffin and CR 25. Turn left onto CR 25 and travel north to SE175<sup>th</sup> St. Turn right onto SE175<sup>th</sup> Street and continue to the stop sign. Continue going straight for approximately 1/4 mile, the entrance will be on the right just before the white hanger. (Address: 15720 SE 175<sup>th</sup> Street, Weirsdale, FL 32195)