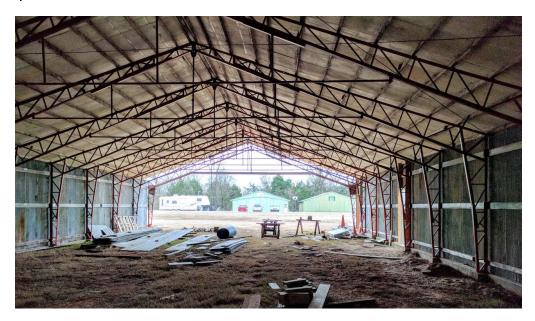

## **Hanger Progress**

The west, north, and east walls are up and the doorways are framed, except for the very large one in front. The, patent pending, corrugated panel/insulation sandwich method of construction seems to be working out. Now all we need are doors and floors. After that we can start filling it with airplanes.