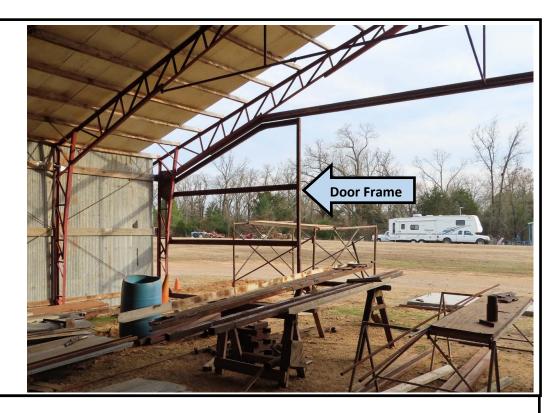

## **Hanger Progress**

Work continues on the main hanger doors. Two other entry doors have been installed and work on the electrical service has started.

An FAASafety Team seminar is tentatively scheduled for the April monthly meeting. Not yet sure of the subject.