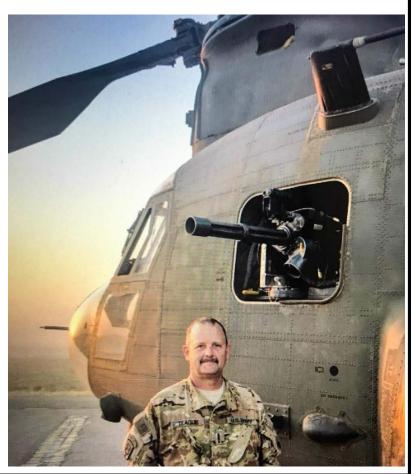

# **Next meeting:**

Sunday March 15, 2020, 2 pm at the Etna Club House.

**Snack and Social at 1:30** 

**Speaker: Randy Teaque** 

Randy is a retired Chief Warrant
Officer 5 with 36 years between
USMC and Army National Guard as
a crew chief and pilot. Also in the
36 years he was an A&P mechanic
and avionics tech with American
Airlines in Tulsa for 18 years. He
will speak about his experiences in
aviation.