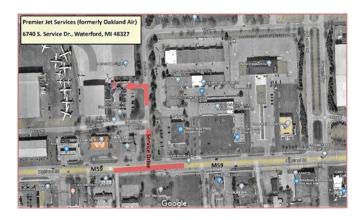

#### Monthly Chapter meetings - 3rd Saturday each month

- > Nov Apr at Premier Jet Services PTK
- > May Oct at Romeo State Airport D98

Next Chapter 88 monthly meeting February 17th – starting at 10 am

PTK, at **Premier Jet Services** conference room

6740 South Service Dr. Waterford, MI 48327)