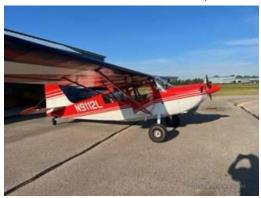

#### 1971 Citabria 7KCAB

1276 TT, 1276 SNEW, flown regularly. 36 hours since Top Overhaul, new Mellium Cylinders. Spin on oil filter, wings recovered 2022, original radios, New Battery.

Contact Chapter 88 member Cliff Gibbs at: cliffgibbs12345@yahoo.com