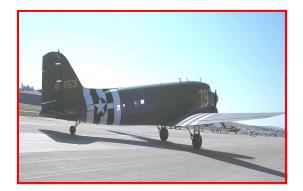

Erie AirFair Report: Tim Gilbert, V.P. of Friends of Erie Airport, said the focus of the AirFair was to get the non-flying public out to show them the airport. There would be a balloon launch, food, sky jumpers, helicopter and C-47 rides.