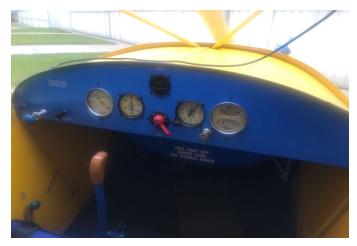

After 25 years, the Piper Vagabond is back on the Brighton Airport. Look at the "busy" instrument panel.