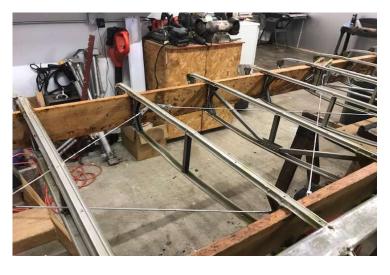

## **STINSON 10A RESTORATION UPDATE**

Dave Yegge and Mark Luscomb spent some time stripping the paint off the Stinson right wing spars. Their efforts were documented by the debris on the floor under the wing. No to worry, the clean up effort was completed a week later with a broom and a dust pan.