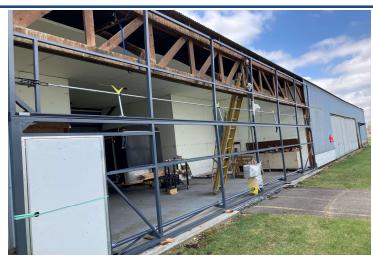

After The photo on the right is Paul Aurand's hangar where he has installed the same door.