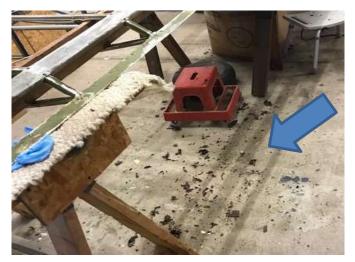

## **STINSON 10A RESTORATION UPDATE**

Dave Yegge and Mark Luscomb spent some time stripping the paint off the Stinson right wing spars. Their efforts were documented by the debris on the floor under the wing. No to worry, the clean up effort was completed a week later with a broom and a dust pan.