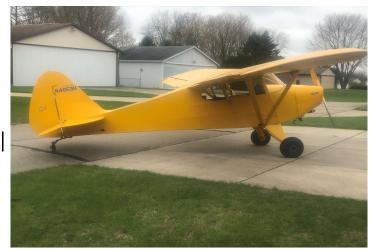

After 25 years, the Piper Vagabond is back on the Brighton Airport. Look at the "busy" instrument panel.