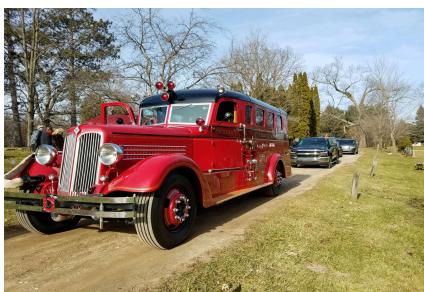

Below, Charlie took his final ride in a restored fire engine. Rest in peace our friend.

Thanks to Rodney Beckwith III and Miles Bowen for sharing these photos.