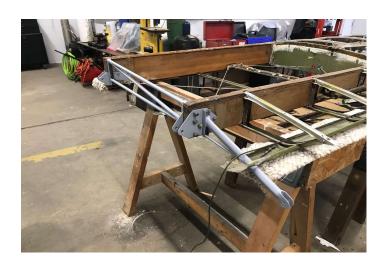

#### STINSON 10A RESTORATION UPDATE

Progress continues on the Stinson 10A restoration. Work stalled a little bit over the holidays but we did make some progress. We are still stripping the heavy brown paint off of the right wing spar but some components have been removed from the wing root end for cleaning and priming and re-installed.