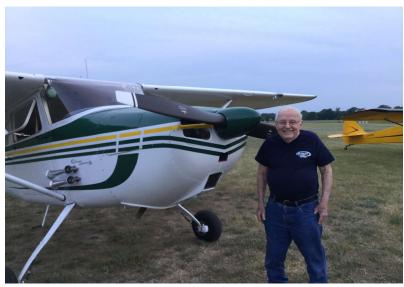

# AROUND THE AIRPORT 45G

- Saturday morning breakfast Breakfast is served at the BAA House, on Hyne Road, every Saturday morning at 9:00am.
- Pilot Proficiency Night Monday evenings

Charlie took a ride in Miles Bowen's Cessna 170B at a summer "Fly Buddy" night after a summer meeting. I think Charlie's grin expressed his thoughts on the flight.