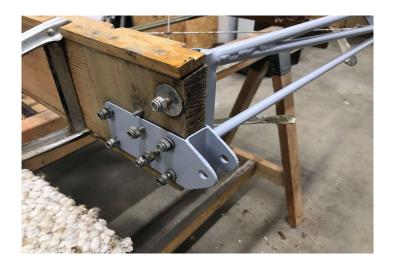

#### STINSON 10A RESTORATION UPDATE

Progress continues on the Stinson 10A restoration. Work stalled a little bit over the holidays but we did make some progress. We are still stripping the heavy brown paint off of the right wing spar but some components have been removed from the wing root end for cleaning and priming and re-installed.