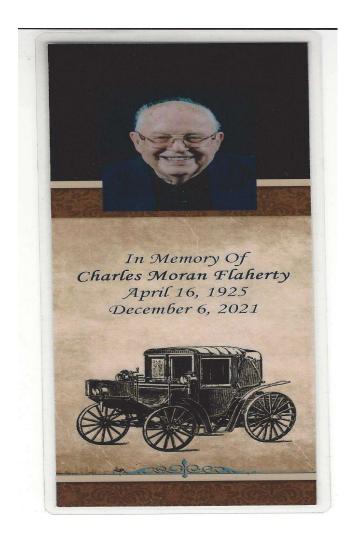

### **Charlie Flaherty Passing**

As many of you know, we lost Charlie Flaherty last month. Charlie was an EAA 384 Chapter member who had served during WWII as a side gunner in a B-17 Bomber. Charlie had completed his thirty five missions in Europe by the age of 19 when he returned home. Upon his return, Charlie served on the Detroit Fire Department from which he retired. In his spare time, Charlie also restored antique automobiles.