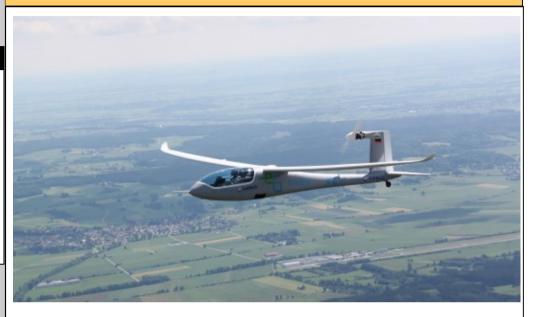

#### **ELECTRIC AIRCRAFT UPDATE**

June 15th, 2011, Mindelheim, GE e-Genius, a project of the University of Stuttgart, in Germany, completes a flight of 211 miles, averaging 100 MPH.

The e-Genius electric aircraft has managed a record-breaking flight of over two hours at an average speed of 100 mph over a distance of 211 miles. It completed its maiden flight only last May, on its way to competing in the 2011 Green Flight Challenge.

Lift off for this record breaking flight was just before Noon, June 15th. Pilot and production manager Karl Kaeser, along with systems engineer Steffen Geinitz departed Mindelheim airfield, climbed to 4,000 feet, and traveled approximately 211 miles in two hours. The air-

craft landed with some power remaining in the 56 kw/h battery.

Designed and built by a team of students, researchers and workers, the e-Genius will compete in the NASA/CAFE's 2011 Green Flight Challenge, from September 25th through October 3rd 2011. Entries will be tested for speed, endurance and fuel efficiency, with the winner taking home a top prize of \$1.3 million.