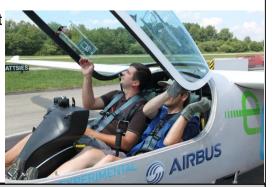

#### **ELECTRIC AIRCRAFT UPDATE**

June 15th, 2011, Mindelheim, GE e-Genius, a project of the University of Stuttgart, in Germany, completes a flight of 211 miles, averaging 100 MPH.

The e-Genius electric aircraft has managed a record-breaking flight of over two hours at an average speed of 100 mph over a distance of 211 miles. It completed its maiden flight only last May, on its way to competing in the 2011 Green Flight Challenge.

Lift off for this record breaking flight was just before Noon, June 15th. Pilot and production manager Karl Kaeser, along with systems engineer Steffen Geinitz departed Mindelheim airfield, climbed to 4,000 feet, and traveled approximately 211 miles in two hours. The air-

craft landed with some power remaining in the 56 kw/h battery.

Designed and built by a team of students, researchers and workers, the e-Genius will compete in the NASA/CAFE's 2011 Green Flight Challenge, from September 25th through October 3rd 2011. Entries will be tested for speed, endurance and fuel efficiency, with the winner taking home a top prize of \$1.3 million.