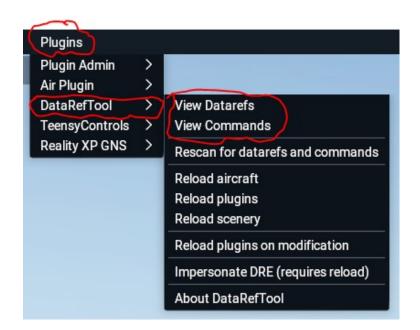

## DataRef Tool for X-Plane 11

The DataRef Tool is used to examine and manipulate the DataRef variables and commands while running X-Plane 11. This is especially useful when debugging the Arduino code you are using in your flight sim controllers and interfaces.

Find it at: <u>https://github.com/leecbaker/datareftool/releases</u>

The file to download is: DataRefTool\_2019\_12\_04.zip (or newer)

How to use it: <u>https://www.youtube.com/watch?v=bAyGbDWhlaw</u>

Below shows where to put the folder after unzipping the files.



Then, in X-Plane, find the tool under Plugins  $\rightarrow$  DataRefTool