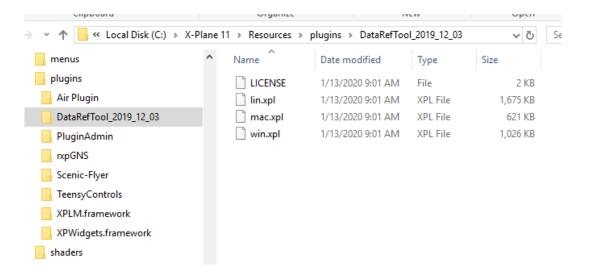

Find it at: <u>https://github.com/leecbaker/datareftool/releases</u>

The file to download is: DataRefTool\_2019\_12\_04.zip (or newer)

How to use it: <u>https://www.youtube.com/watch?v=bAyGbDWhlaw</u>

Below shows where to put the folder after unzipping the files.