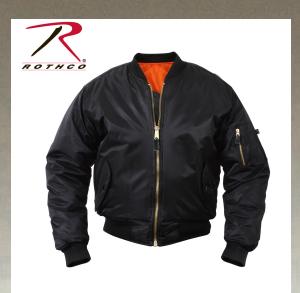

## Rothco MA-1 Flight Jacket

Rothco's MA-1 Flight Jacket features a fully reversible rescue orange polyester lining, and a 100% nylon water repellent outer shell to give a classic bomber jacket look. A poly fiberfill lining and zippered front closure and storm flap help keep you warm. The MA-1 Jacket has an extra full cut and ribbed knit collar, cuffs, and waistband for a perfect, comfortable fit. A zippered utility pocket and outside pencil pocket on the left sleeve, two front slash pockets, and two interior slash pockets offer many storage options for essential gear. Brass zippers and leather pull tabs add to this classic military style jacket.

## **Specifications**

| Property               | Value                   |
|------------------------|-------------------------|
| Brand                  | Rothco                  |
| Closures And Fasteners | Snaps, Zipper           |
| UPC Label On Product   | Yes                     |
| Size Chart             | MA-1 Flight Jacket      |
| Water Resistant        | Yes                     |
| Cold Weather           | Yes                     |
| Weight                 | 1.9 LBS                 |
| Certification          | ISO Certified           |
| Gender / Age           | Adult                   |
| Material               | Nylon, Polyester        |
| Material Specs         | 100% nylon              |
| Weather                | Cold Weather            |
| Pockets                | 5                       |
| Components             | utlity and pencil pouch |
| Product Origin         | CHN                     |
| Printable              | Yes                     |
| Catalog page           | 0                       |
|                        |                         |