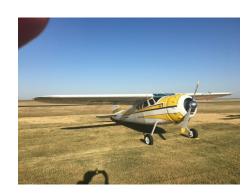

#### What is it?

It is a Cessna CR-3 racer. The CR-3 was a mid-wing radial engine taildragger racer with manual retractable landing gear and a tail skid. The propeller was from a clipped wing Monocoupe racer #14. The tail surface was designed to be neutral, without downforce in flight. The elevators experienced significant vibration in test flights

without the wing root fairings installed.

The CR-3 was ordered by air racer Johnny Livingston in response to the performance he saw when competing against the Cessna CR-2 in the 1932 National Air Races. The CR-3 was of shoulder-wing design.