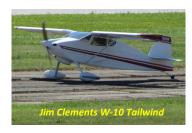

## Nesmith Cougar — A What If Drill

How many of you have heard of the Nesmith Cougar? For those who haven't, the Cougar was designed in

"THE COUGAR **WAS DESIGNED IN** THE MID-1950S BY **ROBERT NESMITH** 

AS A LIGHT AND

**RELATIVELY FAST** 

**HOMEBUILT** 

AIRCRAFT."

the mid-1950s by Robert Nesmith as a light and relatively fast homebuilt aircraft. The catch was the plane was a direct copy of the Wittman Tailwind design except the aircraft did not have flaps. Everything else was pretty much a copy of Wittman's W-8 design. The story goes that Steve Wittman queried Nesmith about the design, but never challenged his work—things were much different in the 1950s than today; so the two aircraft exist today albeit you rarely see a Cougar. You can purchase plans through Acro Sport Inc. for \$135, but if you have a set of Tailwind plans you could easily duplicate the Cougar.

One could build the Wittman W-10 wing without flaps and use the Wittman trapezoidal wingtips for better stall and cruise speed. Lowell Johnson's Cougar (see Apr 65 Sport Aviation pg 36-37) had a power-off stalling speed of 55 mph at a 1400 Ib gross weight and with the W-8 wing span of 20 feet. I believe you could easily hit the 51 mph stall limit for light sport aircraft with the larger Wittman W-10 wing (24 ft) and would only have to limit the max

cruise speed to 140 mph using propellor pitch. If you are not a Light Sport pilot, the Cougar will easily achieve 150 mph or higher on 108 HP. According to Earl Luce, of Buttercup fame, the Buttercup and Tailwind perform best when kept light and with relatively low horsepower. Earl believes the best

engines for the Tailwind (or Cougar) is the either the O-235 or O-320. The Cougar is an aircraft design that merits a little closer look.

Give me your thoughts when I see you at the next meeting. Until then. Keep 'em flying.