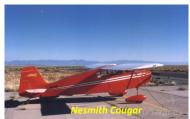

## Nesmith Cougar — A What If Drill

How many of you have heard of the Nesmith Cougar? For those who haven't, the Cougar was designed in

"THE COUGAR **WAS DESIGNED IN** THE MID-1950S BY **ROBERT NESMITH** 

AS A LIGHT AND

**RELATIVELY FAST** 

**HOMEBUILT** 

AIRCRAFT."

the mid-1950s by Robert Nesmith as a light and relatively fast homebuilt aircraft. The catch was the plane was a direct copy of the Wittman Tailwind design except the aircraft did not have flaps. Everything else was pretty much a copy of Wittman's W-8 design. The story goes that Steve Wittman queried Nesmith about the design, but never challenged his work—things were much different in the 1950s than today; so the two aircraft exist today albeit you rarely see a Cougar. You can purchase plans through Acro Sport Inc. for \$135, but if you have a set of Tailwind plans you could easily duplicate the Cougar.

One could build the Wittman W-10 wing without flaps and use the Wittman trapezoidal wingtips for better stall and cruise speed. Lowell Johnson's Cougar (see Apr 65 Sport Aviation pg 36-37) had a power-off stalling speed of 55 mph at a 1400 Ib gross weight and with the W-8 wing span of 20 feet. I believe you could easily hit the 51 mph stall limit for light sport aircraft with the larger Wittman W-10 wing (24 ft) and would only have to limit the max

cruise speed to 140 mph using propellor pitch. If you are not a Light Sport pilot, the Cougar will easily achieve 150 mph or higher on 108 HP. According to Earl Luce, of Buttercup fame, the Buttercup and Tailwind perform best when kept light and with relatively low horsepower. Earl believes the best

engines for the Tailwind (or Cougar) is the either the O-235 or O-320. The Cougar is an aircraft design that merits a little closer look.

Give me your thoughts when I see you at the next meeting. Until then. Keep 'em flying.