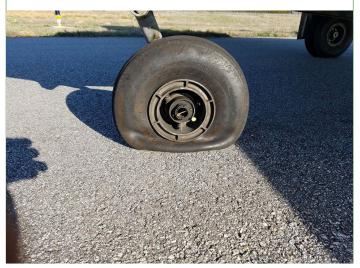

#### The question:

You are on takeoff roll departing David J. Perry for your return to Sundance airport when at rotation speed your left tire blows off the rim in pieces. You continue to climb out. What are your next steps? How would you plan for your eventual landing?