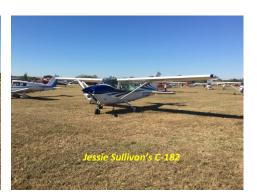

downforce in flight. The elevators experienced significant vibration in test flights

without the wing root fairings installed.

The CR-3 was ordered by air racer Johnny Livingston in response to the performance he saw when competing against the Cessna CR-2 in the 1932 National Air Races. The CR-3 was of shoulder-wing design.



Here is the December "What is it?"

## **Don't Miss These Coming Events**



11 Dec 21 4-8 PM OKC Tri-Chapter Christmas dinner held at Gary Manning's hangar on Twin Lakes Airport. Bring your favorite Christmas food dish to share.

7-10 Mar 22 HAI HELI-EXPO 2022 Dallas TX, USA

5-10 Apr 22 Sun N Fun Aerospace Expo Lakeland FL, USA

More coming next month



Tool Loaner List—
Check our website at for more



## Volume 3 Issue 11

## **Chapter Meeting Pictures**



























## Who is EAA and Chapter 1612?

**W**e are the Experimental Aircraft Association (EAA) a growing and diverse organization of members with a wide range of aviation interests and backgrounds and a mission of growing participation in aviation to include antiques, classics, warbirds, aerobatic aircraft, ultralights, helicopters, and contemporary manufactured aircraft.

EAA and Chapter 1612 enables you to share the spirit of aviation with the most passionate community of recreational pilots, builders, and restorers. We are an association that offers the fun and camaraderie of participating in the flying, building, and restoring of recreational aircraft with the most passionate community of aviation enthusiasts. Come join use today!

#### President

Eric Muehlberg 405-923-