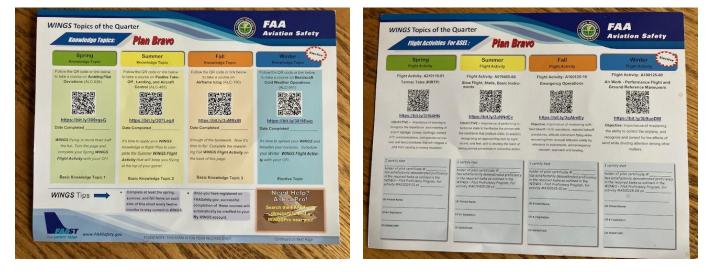

#### FAA AVIATION SAFETY PROGRAM: WINGS www.faasafety.gov/wings/pub/learn\_more.aspx

The Wings – Pilot Proficiency Program is based on the premise that pilots who maintain currency and proficiency in the basics of flight will enjoy a safer and more stress-free flying experience. Taking online and in-person instruction from a CFI will improve our flying abilities. And this learning will help with credit towards our check rides.

The Wings Program has two components for gaining information: Knowledge Topics which can be done on-line and Flying Activities with a CFI. Activities change quarterly. The Spring 2023 Knowledge Topic was Avoiding Pilot Deviations; The Spring Flight Activity for ASEL (Aircraft Single Engine Land) was Tarmac Tales. The Summer 2023 Knowledge Topic is Positive Take-Off, Landing and Aircraft Control; The Summer 2023 Flight Activity for ASEL is Slow Flight, Stalls, Basic Instruments.