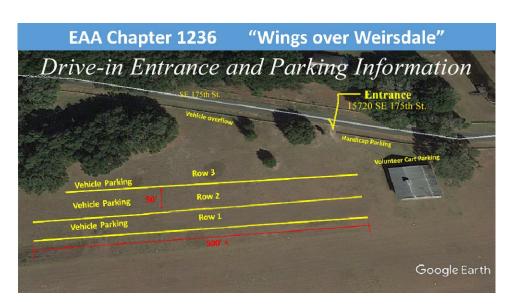

## **DRIVE-IN DIRECTIONS**

From Weirsdale: Travel south on CR 25 to 175<sup>th</sup> St. Turn left on SE175<sup>th</sup> St and continue to the stop sign. Continue going straight for approximately 1/4 mile the entrance will be on the right just before the white hanger. (Address: 15720 SE 175<sup>th</sup> Street, Weirsdale, FL 32195)

From Lady Lake: At the intersection of US HWY 27/441 and Griffin Ave turn east on Griffin Ave. Continue to the stop light at the intersection of Griffin and CR 25. Turn left onto CR 25 and travel north to SE175<sup>th</sup> St. Turn right onto SE175<sup>th</sup> Street and continue to the stop sign. Continue going straight for approximately 1/4 mile, the entrance will be on the right just before the white hanger. (Address: 15720 SE 175<sup>th</sup> Street, Weirsdale, FL 32195)