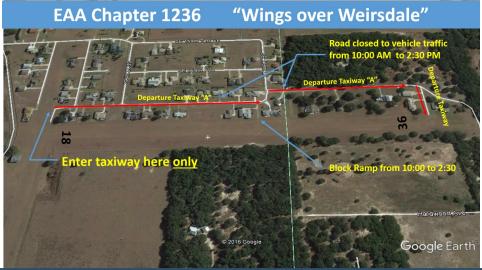

## **FLY-IN DIRECTIONS**

Love's Landing's identifier is "97FL". For this event: The east-west runway (9-27) will be closed. The preferred runway is 36 with a left hand pattern. Listen for parking guidance from the ground on CTAF 122.9. After landing, taxi to the end of runway 36 and follow the ground guide's instructions. Departure will be with ground guide instructions **only**.