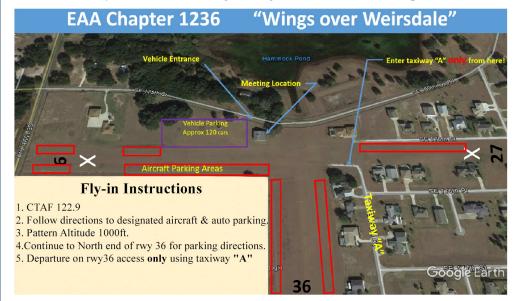

## **FLY-IN DIRECTIONS**

Love's Landing's identifier is "97FL". For this event: The east-west runway (9-27) will be closed. The preferred runway is 36 with a left hand pattern. Listen for parking guidance from the ground on CTAF 122.9. After landing, taxi to the end of runway 36 and follow the ground guide's instructions. Departure will be with ground guide instructions **only**.