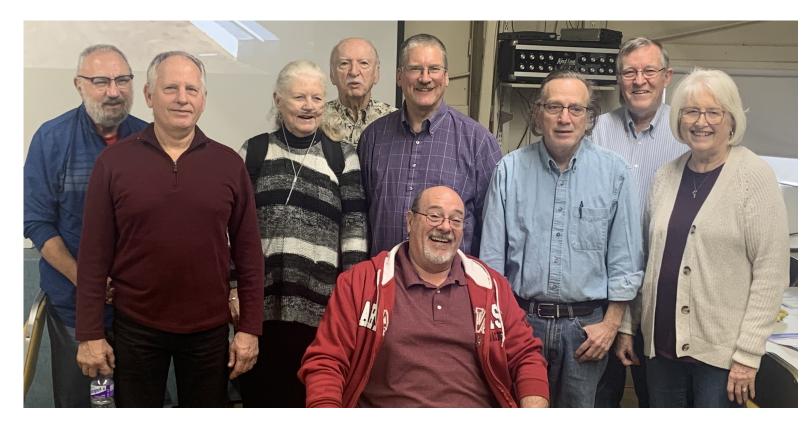

Membership paid for 2023:Richard KuperBrad KidderJon RobertsDavid TaylorDavid BrownLayton DavisMike WyrickDelmer ColeWalt HooverJohn GrubbDebbie CaudillJim Fuhrman

Newly Elected officers, Young Eagle coordinators, and board members for 2023 are pictured above. Sitting Delmer Cole, President Standing (L to R) Mike Wyrick, Jon Roberts, Pat Hoover, Walt Hoover, John Grubb, David Taylor, David Brown, Shirley Brown