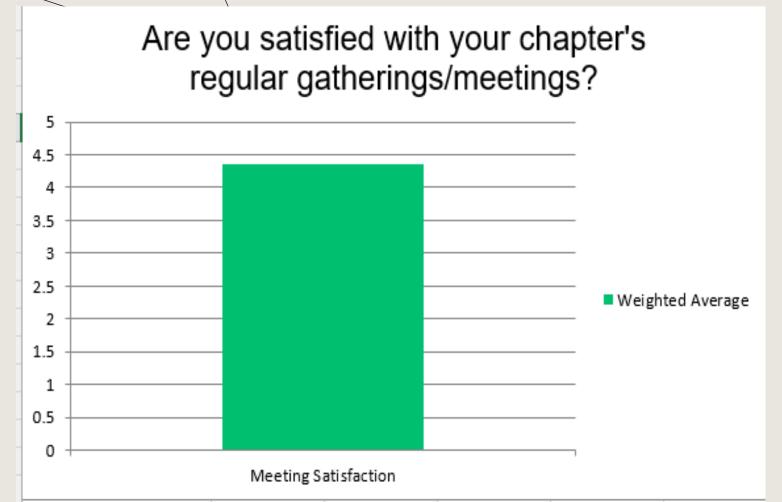

| 1: Not at A | II Satisfied | 2     | 2 | 3: Somewh | nat Satisfied | 4      | 4  | 5: Very S | Satisfied | Total    | Weighted Average |
|----------------------|-------------|--------------|-------|---|-----------|---------------|--------|----|-----------|-----------|----------|------------------|
| Meeting Satisfaction | 0.00%       | 0            | 0.00% | 0 | 11.54%    | 3             | 42.31% | 11 | 46.15%    | 12        | 26       | 4.35             |
|                      |             |              |       |   |           |               |        |    |           |           | Answered | 26               |
|                      |             |              |       |   |           |               |        |    |           |           | Skipped  | 2                |



- Plenty of activities without being overwhelmed to help grow and enjoy others in flying and building aircrafts
- Would like to see more members attend
- The summertime weekday keep weekend free.
- Well organized
- I am somewhat satisfied.
- Always something interesting
- Thought it was right score
- I never give a 10/5
- I haven't been to any of the meetings except for IMC Club. I'm very satisfied with those. Dave Wendt does a great job.
- · Always an interesting topic.
- Excellent learning even
- They rotate meeting on a weekday evening in summer and Saturday mornings in winter.
- The guest speakers are very interesting.

- They do it all
- We are currently building a classroom and bathroom inside our hangar. This area will be heated and allow more building projects year round for the