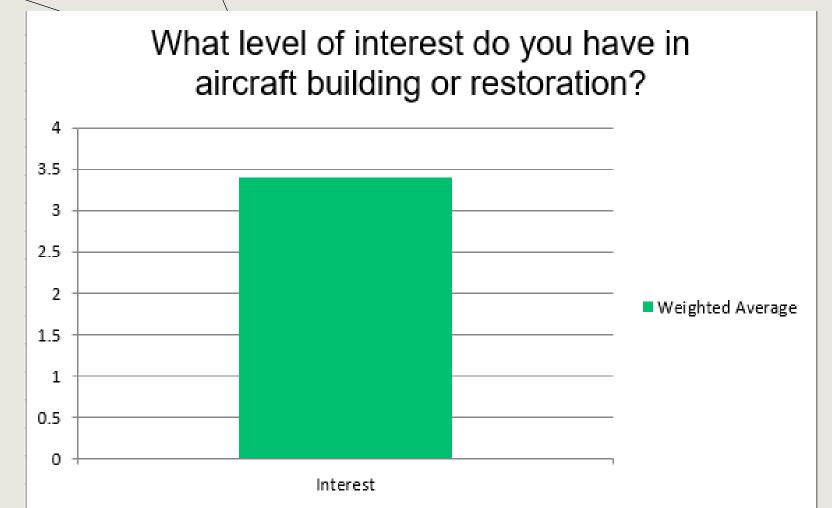

-----------------|
|          | 1: No I | nterest | 1     | 2 | 3: Some | Interest | 4     | 4 | <ol><li>5: Significa</li></ol> | ant Interest | Total    | Weighted Average |
| Interest | 20.00%  | 5       | 4.00% | 1 | 32.00%  | 8        | 4.00% | 1 | 40.00%                         | 10           | 25       | 3.4              |
|          |         |         |       |   |         |          |       |   |                                |              | Answered | 25               |
|          |         |         |       |   |         |          |       |   |                                |              | Skipped  | 3                |
| 4        |         |         |       | 1 |         |          |       |   |                                |              |          |                  |



# HOW INVOLVED ARE YOU WITH AIRCRAFT BUILDING OR RESTORATION CURRENTLY?

| # OF RESPONDENTS - | 26 |
|--------------------|----|
|--------------------|----|

|   | Answer Choices                                                           | Responses |    |  |  |  |
|---|--------------------------------------------------------------------------|-----------|----|--|--|--|
|   | I am not interested in participating in aircraft building or restoration | 26.92%    | 7  |  |  |  |
|   | I want to build or restore an aircraft someday                           | 15.38%    | 4  |  |  |  |
|   | I plan on starting an aircraft building or restoration project within 12 | 0.00%     | 0  |  |  |  |
| r | I have an aircraft building or restoration project underway              | 23.08%    | 6  |  |  |