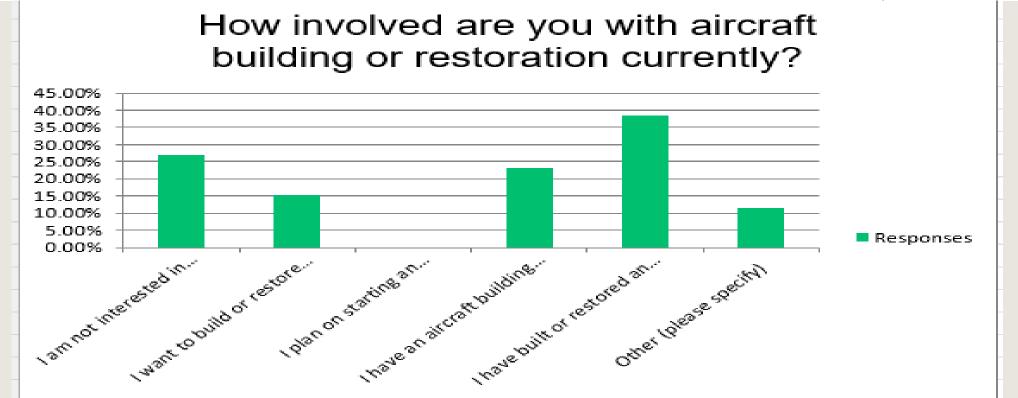

ilding or restoration | 26.92%    | 7  |  |  |  |
|   | I want to build or restore an aircraft someday                           | 15.38%    | 4  |  |  |  |
|   | I plan on starting an aircraft building or restoration project within 12 | 0.00%     | 0  |  |  |  |
| r | I have an aircraft building or restoration project underway              | 23.08%    | 6  |  |  |  |
|   | I have built or restored an aircraft                                     | 38.46%    | 10 |  |  |  |
|   | Other (please specify)                                                   | 11.54%    | 3  |  |  |  |
| 0 |                                                                          | Answered  | 26 |  |  |  |
| 1 |                                                                          | Skipped   | 2  |  |  |  |