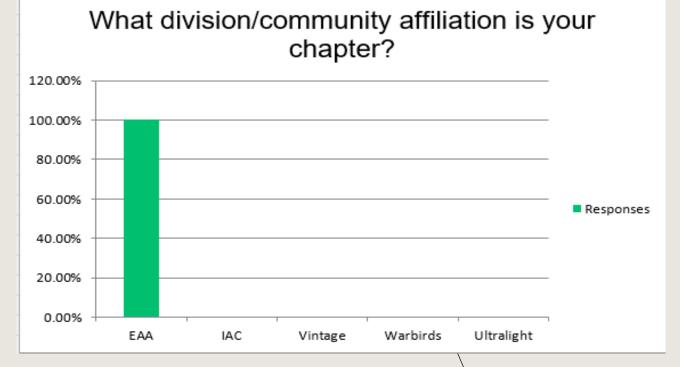

## WHAT TYPE OF CHAPTER

| 2024 Chap      | ter Membe   | r Satisfact   | ion Sur   | vey      |  |
|----------------|-------------|---------------|-----------|----------|--|
| What division  | n/community | y affiliation | is your ( | chapter? |  |
| Answer Choices | Respo       | nses          |           |          |  |
| EAA            | 100.00%     | 28            |           |          |  |
| IAC            | 0.00%       | 0             |           |          |  |
| Vintage        | 0.00%       | 0             |           |          |  |
| Warbirds       | 0.00%       | 0             |           |          |  |
| Ultralight     | 0.00%       | 0             |           |          |  |
|                | Answered    | 28            |           |          |  |
|                | Skipped     | 0             |           |          |  |