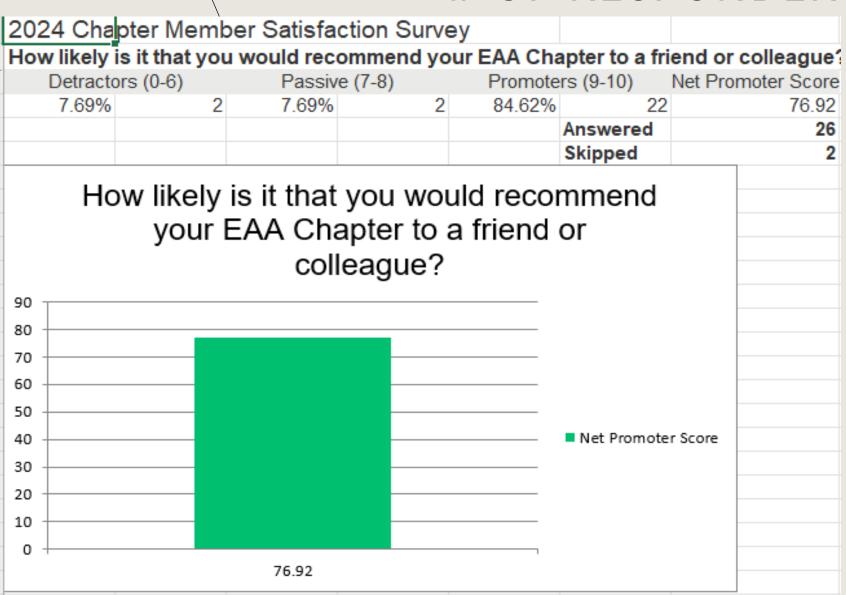

|  |
|----------------|-------------|---------------|-----------|----------|--|
| What division  | n/community | y affiliation | is your ( | chapter? |  |
| Answer Choices | Respo       | nses          |           |          |  |
| EAA            | 100.00%     | 28            |           |          |  |
| IAC            | 0.00%       | 0             |           |          |  |
| Vintage        | 0.00%       | 0             |           |          |  |
| Warbirds       | 0.00%       | 0             |           |          |  |
| Ultralight     | 0.00%       | 0             |           |          |  |
|                | Answered    | 28            |           |          |  |
|                | Skipped     | 0             |           |          |  |



## WOULD YOU RECOMMEND CHAPTER 878



- Very Good Group
- to help grow and enjoy others in flying and building aircrafts
- very active chapter
- It is a good chapter
- ?
- They have it all, programs, expertise, fly ins, just a good group.
- It's a good group of people
- Great hangar talk.
- I haven't really experienced the "Chapter", but joining it was worth it for IMC Club experience at KFCM.
- A bunch of well rounded people that all have an aviation interest.
- chapter has good people who love flying
- Active chapter, youth scholarships,good leadership
- They are very active in a multitude of activities for youth, adults, and aviation.
- I already told a friend. The chapter has a lot of fun activities.
- Lot of fun and I learn a lot

- Chapter 878 is very active and besides the fund raising, they have full size RV4 build,